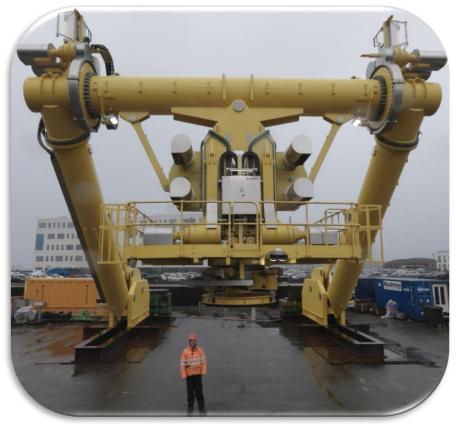

## **MacArtney** – innovative and reliable solutions

- Low Cost Of Ownership (maintenance):
- Spares are low weight, and easily accessible, providing significantly reduced maintenance effort onboard Commercial Off-The-Shelf (COTS) spare parts provide easy and low-cost repairs with short delivery times.
- Maintenence work is low tech and does not require a hydraulic engineer less need for special training
- No periodic pressure testing and replacement of hydraulic hoses and oil filters etc.
- The electronic control system provides a seamless operation, and thus reduced wear

# Low Cost Of Ownership (installation and operation):

- Full integration possibilities with MacArtney (or other) eWINCHES, providing options for
- System can be provided fully connectorized providing Plug-And-Play installation