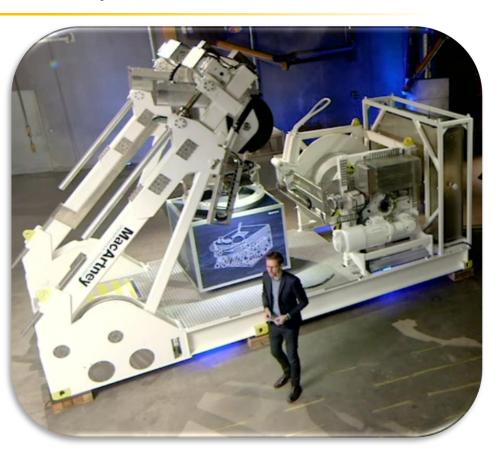

### The all-new, all-electric MacArtney eLARS series A-frame

- All-electric
- Environmentally friendly
- Low cost of ownership
- Intelligent control system provides state-of-the-art real-time load and health feedback
- · Control system supports future upgrades
- Versatile features, installation and application
- Based upon 40+ years of MacArtney technology