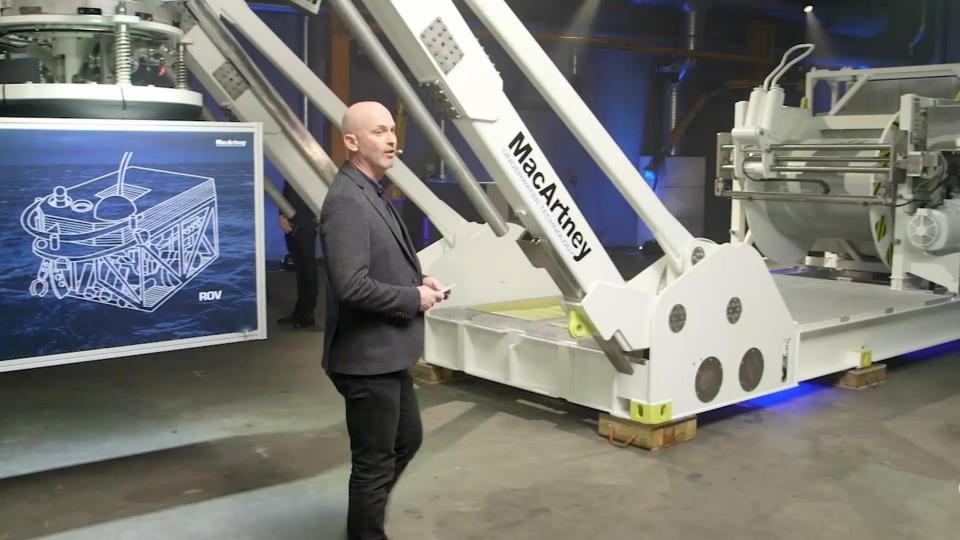

### The all-new, all-electric MacArtney eLARS series A-frame

- All-electric
- Environmentally friendly
- Low cost of ownership
- Intelligent control system provides state-of-the-art real-time load and health feedback
- · Control system supports future upgrades
- Versatile features, installation and application
- Based upon 40+ years of MacArtney technology