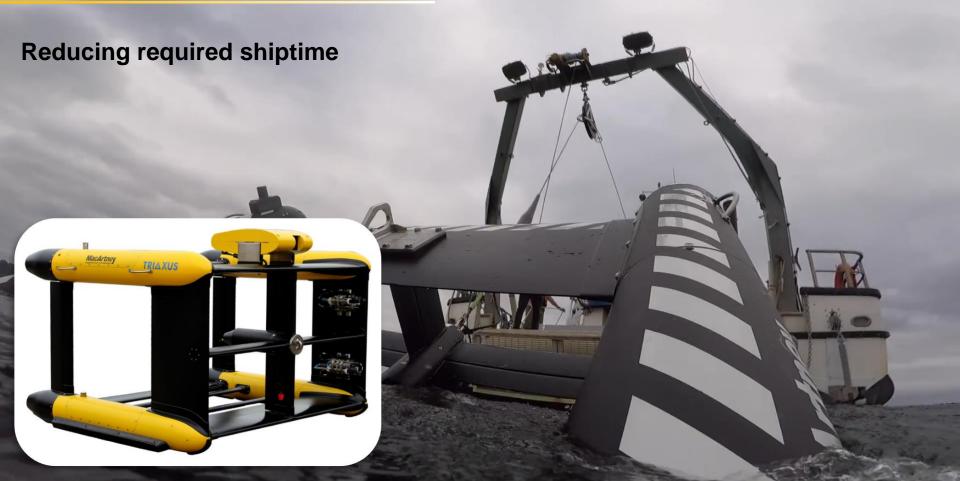

### The all-new, all-electric MacArtney eLARS series A-frame

- All-electric
- Environmentally friendly
- Low cost of ownership
- Intelligent control system provides state-of-the-art real-time load and health feedback
- · Control system supports future upgrades
- Versatile features, installation and application
- Based upon 40+ years of MacArtney technology