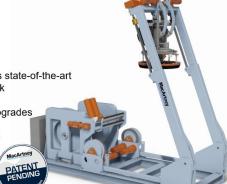

### The all-new, all-electric MacArtney eLARS series A-frame

- All-electric
- Environmentally friendly
- Low cost of ownership
- Intelligent control system provides state-of-the-art real-time load and health feedback
- · Control system supports future upgrades
- Versatile features, installation and application
- Based upon 40+ years of MacArtney technology