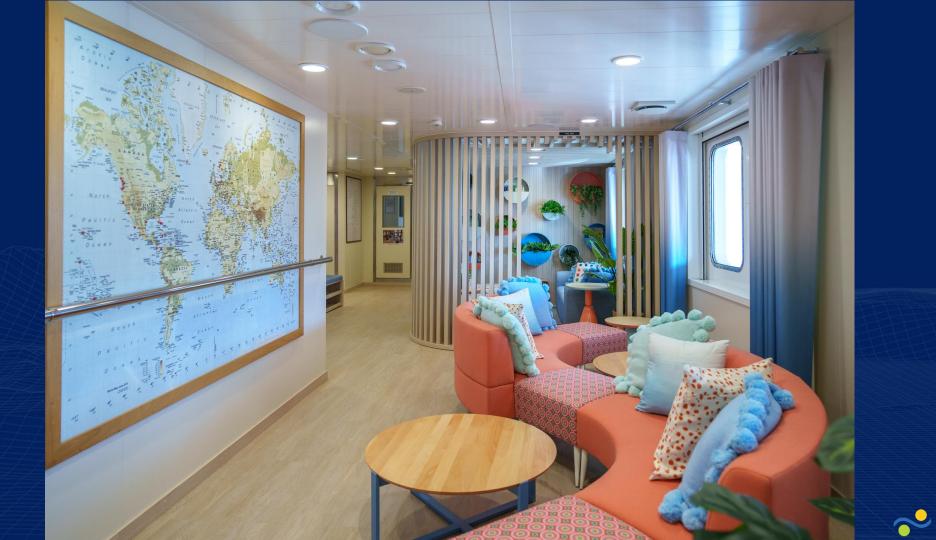

# R/V FALKOR (too) A ship for science, art, outreach and community

SCHMIDT

OCEAN INSTITUTE

LOA 110.6 m (363 feet) Moon Pools – 2 **Open Deck – 900 m2** Cranes – 7 (150t max) ROVs - 2Labs – 8 Sonars – 19 m gondola Cameras – 6 Lounges – 6 Endurance – 4 months Crew – 36 (16 countries) Scientists - 30+ Sailing Days – 275