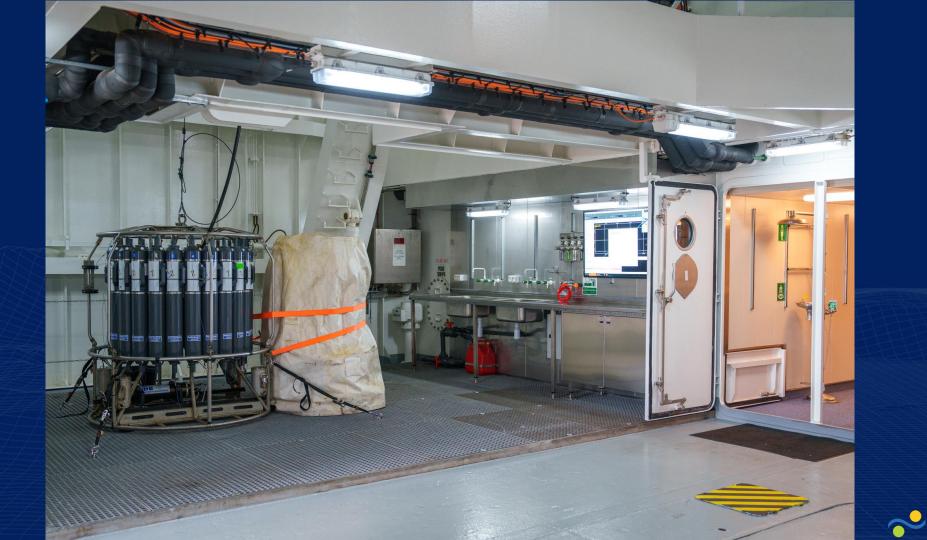

# R/V FALKOR (too) A ship for science, art, outreach and community

SCHMIDT

OCEAN INSTITUTE

LOA 110.6 m (363 feet) Moon Pools – 2 **Open Deck – 900 m2** Cranes – 7 (150t max) ROVs - 2Labs – 8 Sonars – 19 m gondola Cameras – 6 Lounges – 6 Endurance – 4 months Crew – 36 (16 countries) Scientists - 30+ Sailing Days – 275