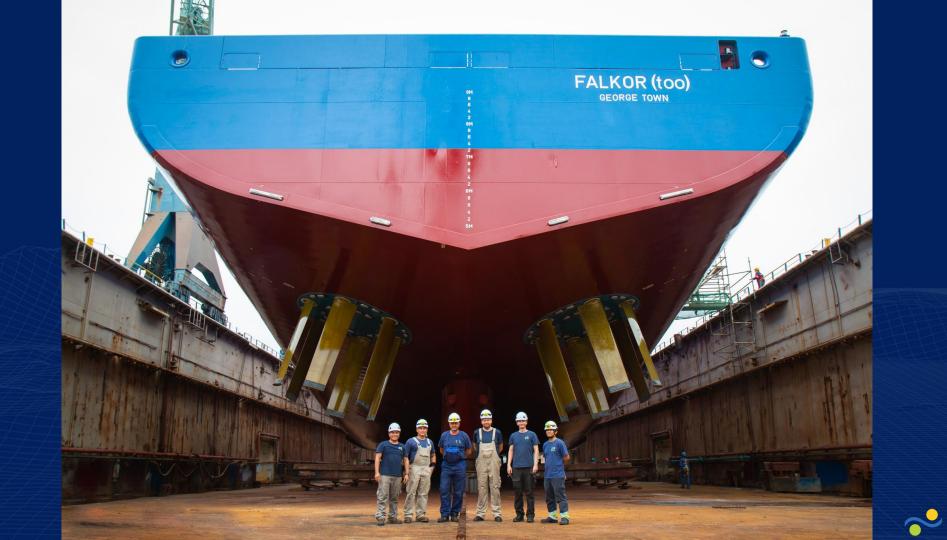

# R/V FALKOR (too) A ship for science, art, outreach and community

SCHMIDT

OCEAN INSTITUTE

LOA 110.6 m (363 feet) Moon Pools – 2 **Open Deck – 900 m2** Cranes – 7 (150t max) ROVs - 2Labs – 8 Sonars – 19 m gondola Cameras – 6 Lounges – 6 Endurance – 4 months Crew – 36 (16 countries) Scientists - 30+ Sailing Days – 275