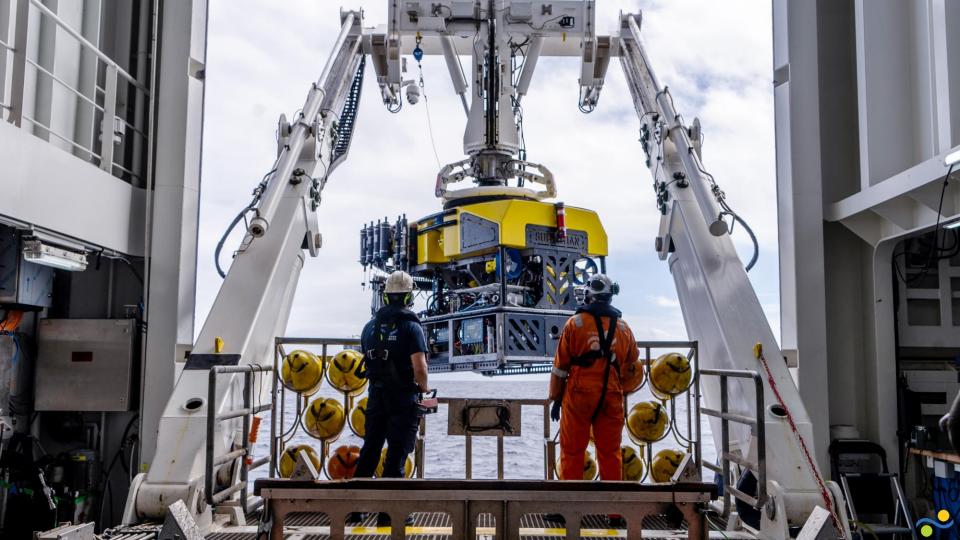

# R/V FALKOR (too) A ship for science, art, outreach and community

SCHMIDT

OCEAN INSTITUTE

LOA 110.6 m (363 feet) Moon Pools – 2 **Open Deck – 900 m2** Cranes – 7 (150t max) ROVs - 2Labs – 8 Sonars – 19 m gondola Cameras – 6 Lounges – 6 Endurance – 4 months Crew – 36 (16 countries) Scientists - 30+ Sailing Days – 275