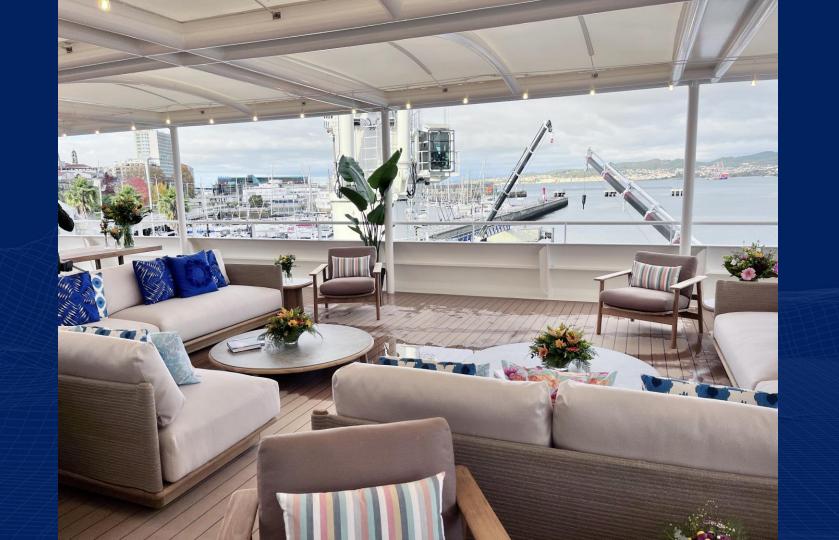

# R/V FALKOR (too) A ship for science, art, outreach and community

SCHMIDT

OCEAN INSTITUTE

LOA 110.6 m (363 feet) Moon Pools – 2 **Open Deck – 900 m2** Cranes – 7 (150t max) ROVs - 2Labs – 8 Sonars – 19 m gondola Cameras – 6 Lounges – 6 Endurance – 4 months Crew – 36 (16 countries) Scientists - 30+ Sailing Days – 275