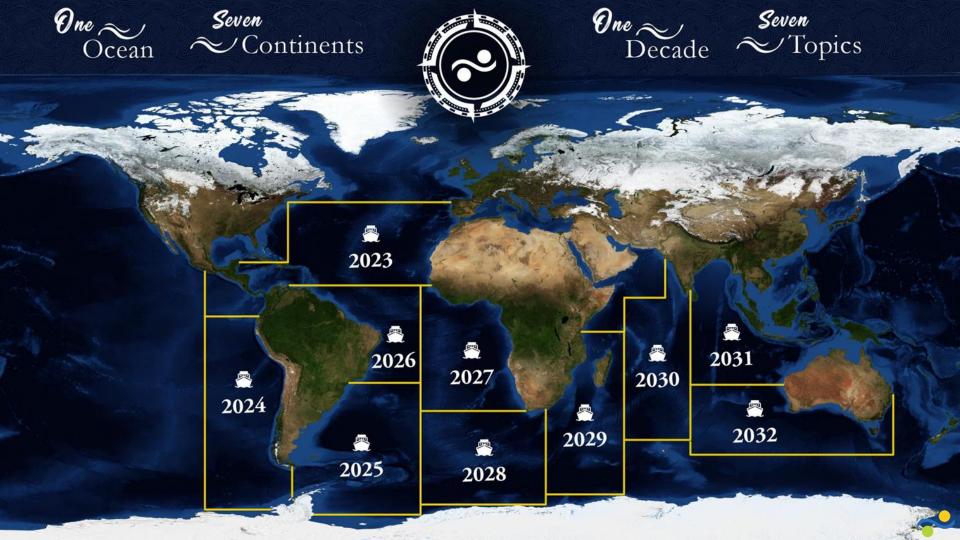

# R/V FALKOR (too) A ship for science, art, outreach and community

SCHMIDT

OCEAN INSTITUTE



LOA 110.6 m (363 feet) Moon Pools – 2 **Open Deck – 900 m2** Cranes – 7 (150t max) ROVs - 2Labs – 8 Sonars – 19 m gondola Cameras – 6 Lounges – 6 Endurance – 4 months Crew – 36 (16 countries) Scientists - 30+ Sailing Days – 275



















































### Art, Outreach & Community



#### HYDROTHERMAL VENTS CRUISE OUTREACH



*Artist@Sea* – Max Hooper Schneider, live event with Museum of Contemporary Art in Los Angeles

Berths of Opportunity – University of Costa Rica

*Press Releases* – 661+ stories in 39 countries , including NYT, Hakai Magazine, Newsweek, National Geographi, Scientific America

Ship-to-Shore Connections – 386 people (Dutch, German, Spanish, English)

Social Engagements – 2.5 Million

#### **ART BASEL**

# t Base **Ar** Miami Beach



Ai Wei Wei, artist



Serena Williams

athlete & collector





Mickalene Thomas Kim & Khloe Kardashian. artist entrepreneurs & collectors

Emmanuel Macron nolitician

Beyoncé & Jay-Z.



RM from BTS musician & collector



Leonardo di Ca