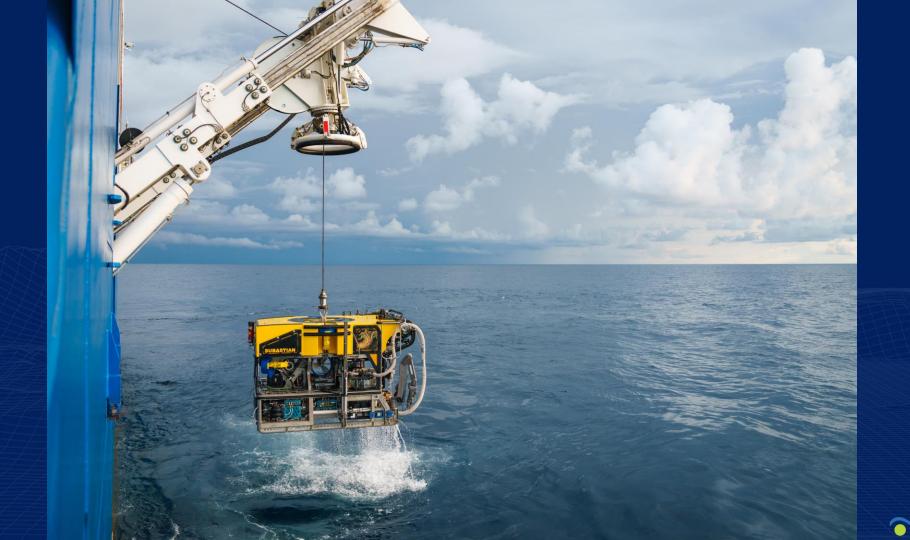

# R/V FALKOR (too) A ship for science, art, outreach and community

SCHMIDT

OCEAN INSTITUTE

LOA 110.6 m (363 feet) Moon Pools – 2 **Open Deck – 900 m2** Cranes – 7 (150t max) ROVs - 2Labs – 8 Sonars – 19 m gondola Cameras – 6 Lounges – 6 Endurance – 4 months Crew – 36 (16 countries) Scientists - 30+ Sailing Days – 275