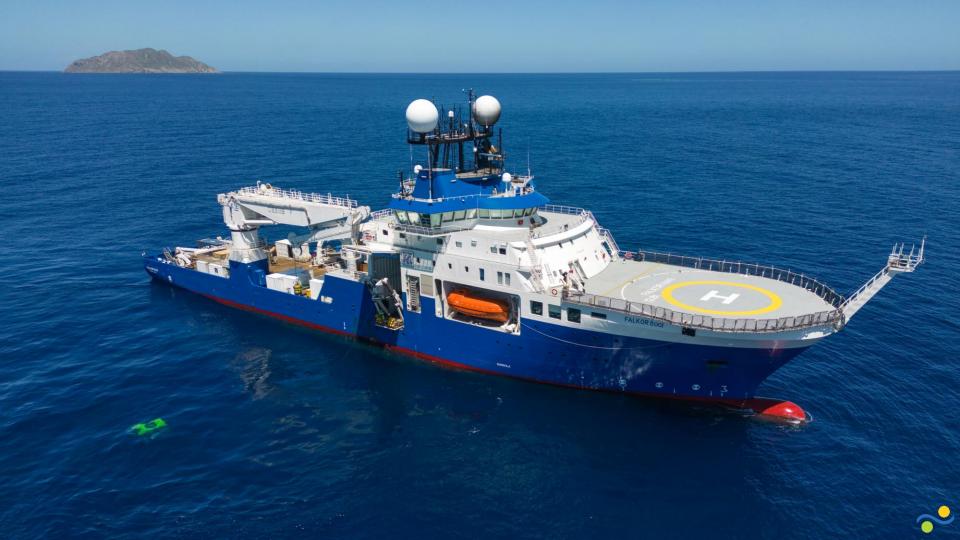

# R/V FALKOR (too) A ship for science, art, outreach and community

SCHMIDT

OCEAN INSTITUTE

LOA 110.6 m (363 feet) Moon Pools – 2 **Open Deck – 900 m2** Cranes – 7 (150t max) ROVs - 2Labs – 8 Sonars – 19 m gondola Cameras – 6 Lounges – 6 Endurance – 4 months Crew – 36 (16 countries) Scientists - 30+ Sailing Days – 275