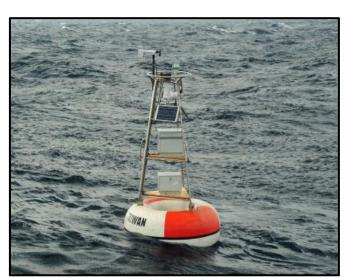

|

The first research vessel carry out ISM/ISPS/MLC Code in Taiwan, actually it requires a long running-in period.

## Equipment



#### > Gondola

MBES: Kongsberg EM122/2040

SBES: Kongsberg EA600 SBP: Kongsberg SBP120

ADCP: Teledyne RDI 38/150 kHz

SSBL: Kongsberg HiPAP 102 GNSS: Kongsberg Seapath 380

#### > SRP, DP1







### **Main Deck**

### **NARLabs**

### **850 Securing Screw Holes**



## A-Frame

#### **NARLabs**









## Bridge 360° View

### **NARLabs**









#### **NARLabs**

### **Sea Floor Mapping**













### **Mooring System**















## Seismic Survey(LMCS)



## Remotely Operated Vehicle(ROV)



## Modify(Before) CTD LARS





## Modify(Underway) CTD LARS











## Modify(After) CTD LARS







### Tracks over the past years



CONTACT US: +886-7-6986896 narlabs\_tori@narlabs.org.tw