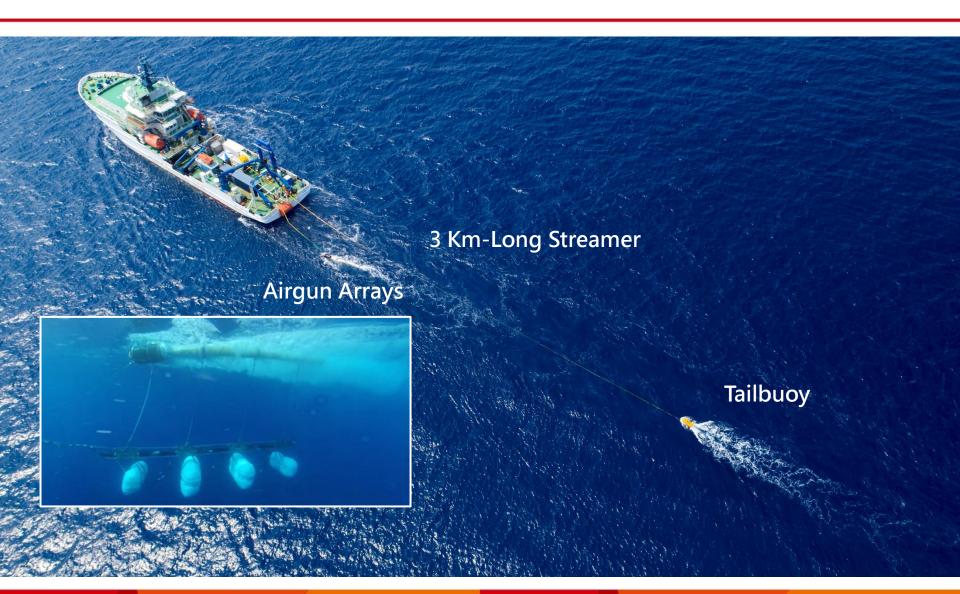

|

The first research vessel carry out ISM/ISPS/MLC Code in Taiwan, actually it requires a long running-in period.

## Equipment



#### > Gondola

MBES: Kongsberg EM122/2040

SBES: Kongsberg EA600 SBP: Kongsberg SBP120

ADCP: Teledyne RDI 38/150 kHz

SSBL: Kongsberg HiPAP 102 GNSS: Kongsberg Seapath 380

#### > SRP, DP1







### **Main Deck**

### **NARLabs**

### **850 Securing Screw Holes**



## A-Frame

#### **NARLabs**









## Bridge 360° View

### **NARLabs**









#### **NARLabs**

### **Sea Floor Mapping**













### **Mooring System**















## Seismic Survey(LMCS)



## Remotely Operated Vehicle(ROV)



## Modify(Before) CTD LARS





## Modify(Underway) CTD LARS











## Modify(After) CTD LARS







### Tracks over the past years



CONTACT US: +886-7-6986896 narlabs\_tori@narlabs.org.tw