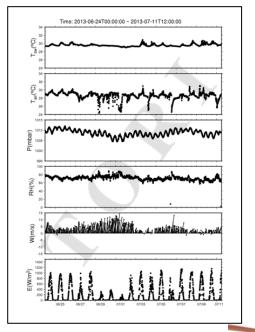

|

The first research vessel carry out ISM/ISPS/MLC Code in Taiwan, actually it requires a long running-in period.

## Equipment



#### > Gondola

MBES: Kongsberg EM122/2040

SBES: Kongsberg EA600 SBP: Kongsberg SBP120

ADCP: Teledyne RDI 38/150 kHz

SSBL: Kongsberg HiPAP 102 GNSS: Kongsberg Seapath 380

#### > SRP, DP1







### **Main Deck**

### **NARLabs**

### **850 Securing Screw Holes**



## A-Frame

#### **NARLabs**









## Bridge 360° View

### **NARLabs**









#### **NARLabs**

### **Sea Floor Mapping**













### **Mooring System**















## Seismic Survey(LMCS)



## Remotely Operated Vehicle(ROV)



## Modify(Before) CTD LARS





## Modify(Underway) CTD LARS











## Modify(After) CTD LARS







### Tracks over the past years



CONTACT US: +886-7-6986896 narlabs\_tori@narlabs.org.tw