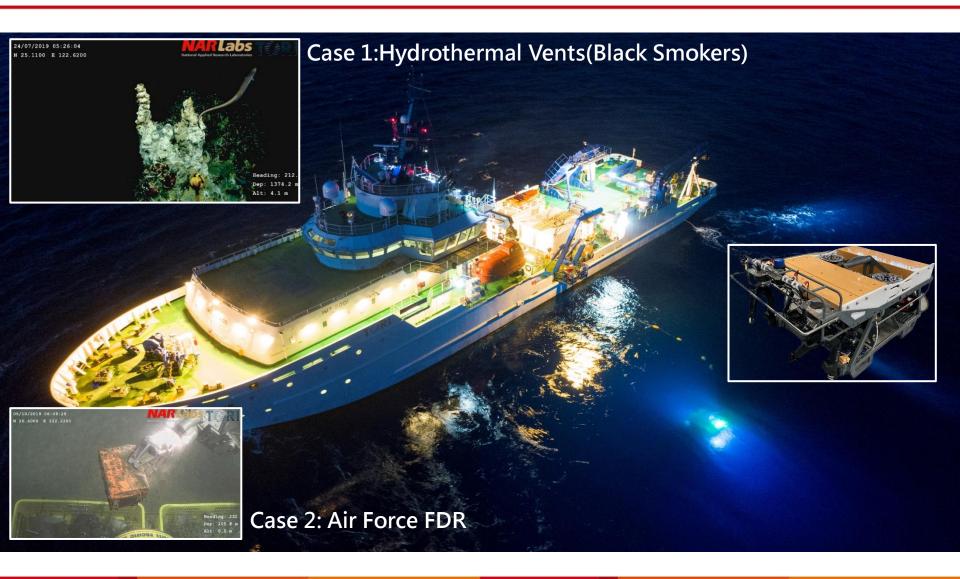

|

The first research vessel carry out ISM/ISPS/MLC Code in Taiwan, actually it requires a long running-in period.

## Equipment



#### > Gondola

MBES: Kongsberg EM122/2040

SBES: Kongsberg EA600 SBP: Kongsberg SBP120

ADCP: Teledyne RDI 38/150 kHz

SSBL: Kongsberg HiPAP 102 GNSS: Kongsberg Seapath 380

#### > SRP, DP1







### **Main Deck**

### **NARLabs**

### **850 Securing Screw Holes**



## A-Frame

#### **NARLabs**









## Bridge 360° View

### **NARLabs**









#### **NARLabs**

### **Sea Floor Mapping**













### **Mooring System**















## Seismic Survey(LMCS)



## Remotely Operated Vehicle(ROV)



## Modify(Before) CTD LARS





## Modify(Underway) CTD LARS











## Modify(After) CTD LARS







### Tracks over the past years



CONTACT US: +886-7-6986896 narlabs\_tori@narlabs.org.tw