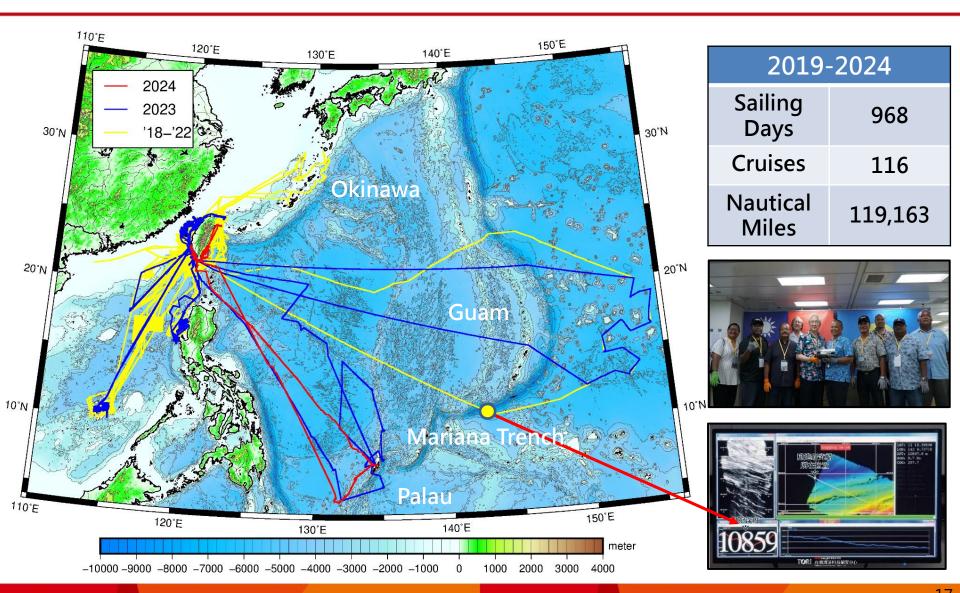

# The First 5 Years of R/V *Legend*

Research Vessel Operation Division

Jo Wu, Division Director

IRSO 2024